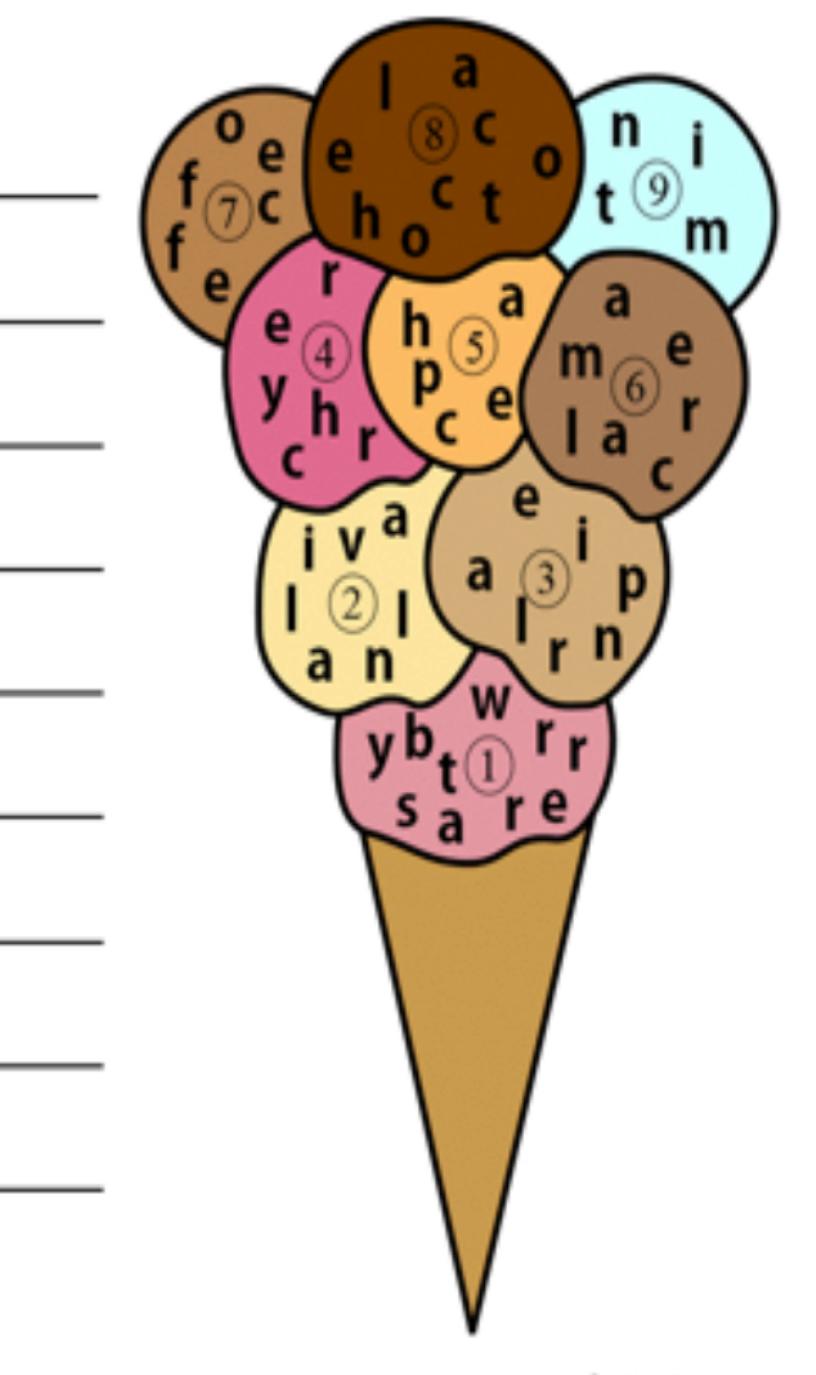

### These monkeys are going bananas How many bananas can you find?

Andrew couldn't decide what flavor of ice cream he wanted most, so he just asked for a nine scoop cone Unscramble the letters on each scoop to find out what flavors he enjoyed.

**Root Beer Float 7** Root Beer, Vanilla Ice Cream Whipped Cream 

 1.

 2.

 3.

 3.

 4.

 5.

 6.

 7.

 8.

 9.

QUP FR