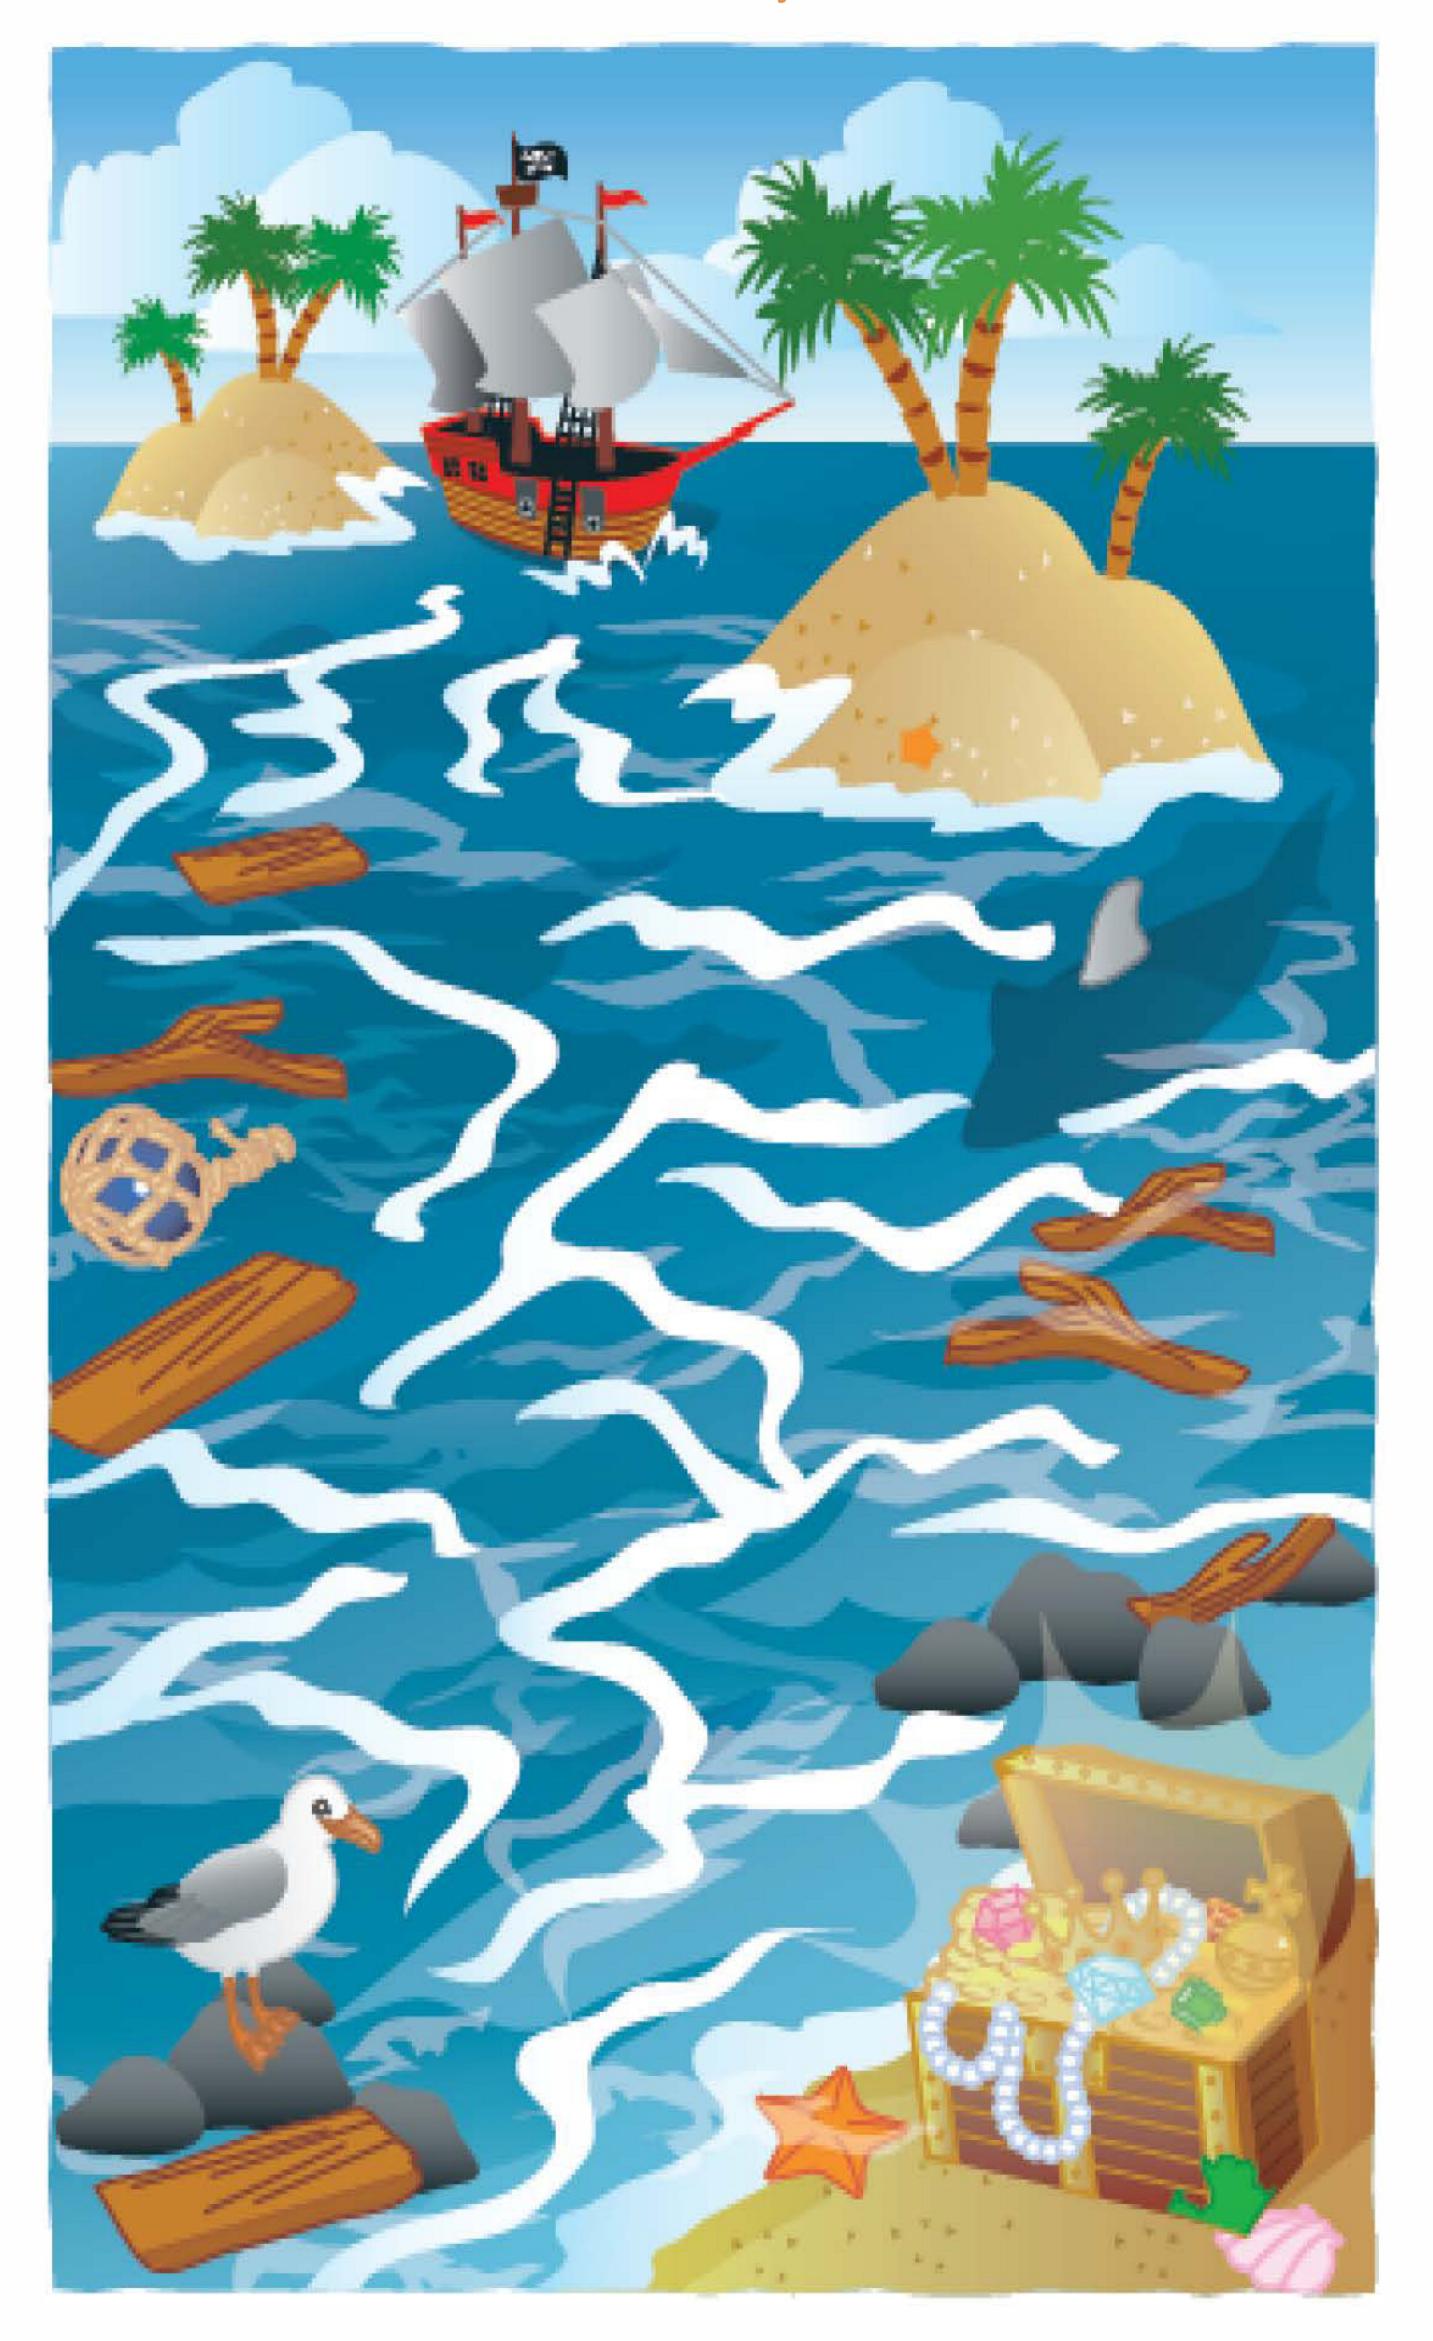

# धने कि प्रायमा हमी को द्रांग

Steer your ship through the white waves to reach the treasure chest you'll find on shore.

1. orange 2. pineapple 3. banana 4. strawberry 5. grape 6. avocado 7. core 8. pit 9. pear 10. cantaloupe 11. tomato 12. lime 13. lemon 14. grapefruit 15. peach