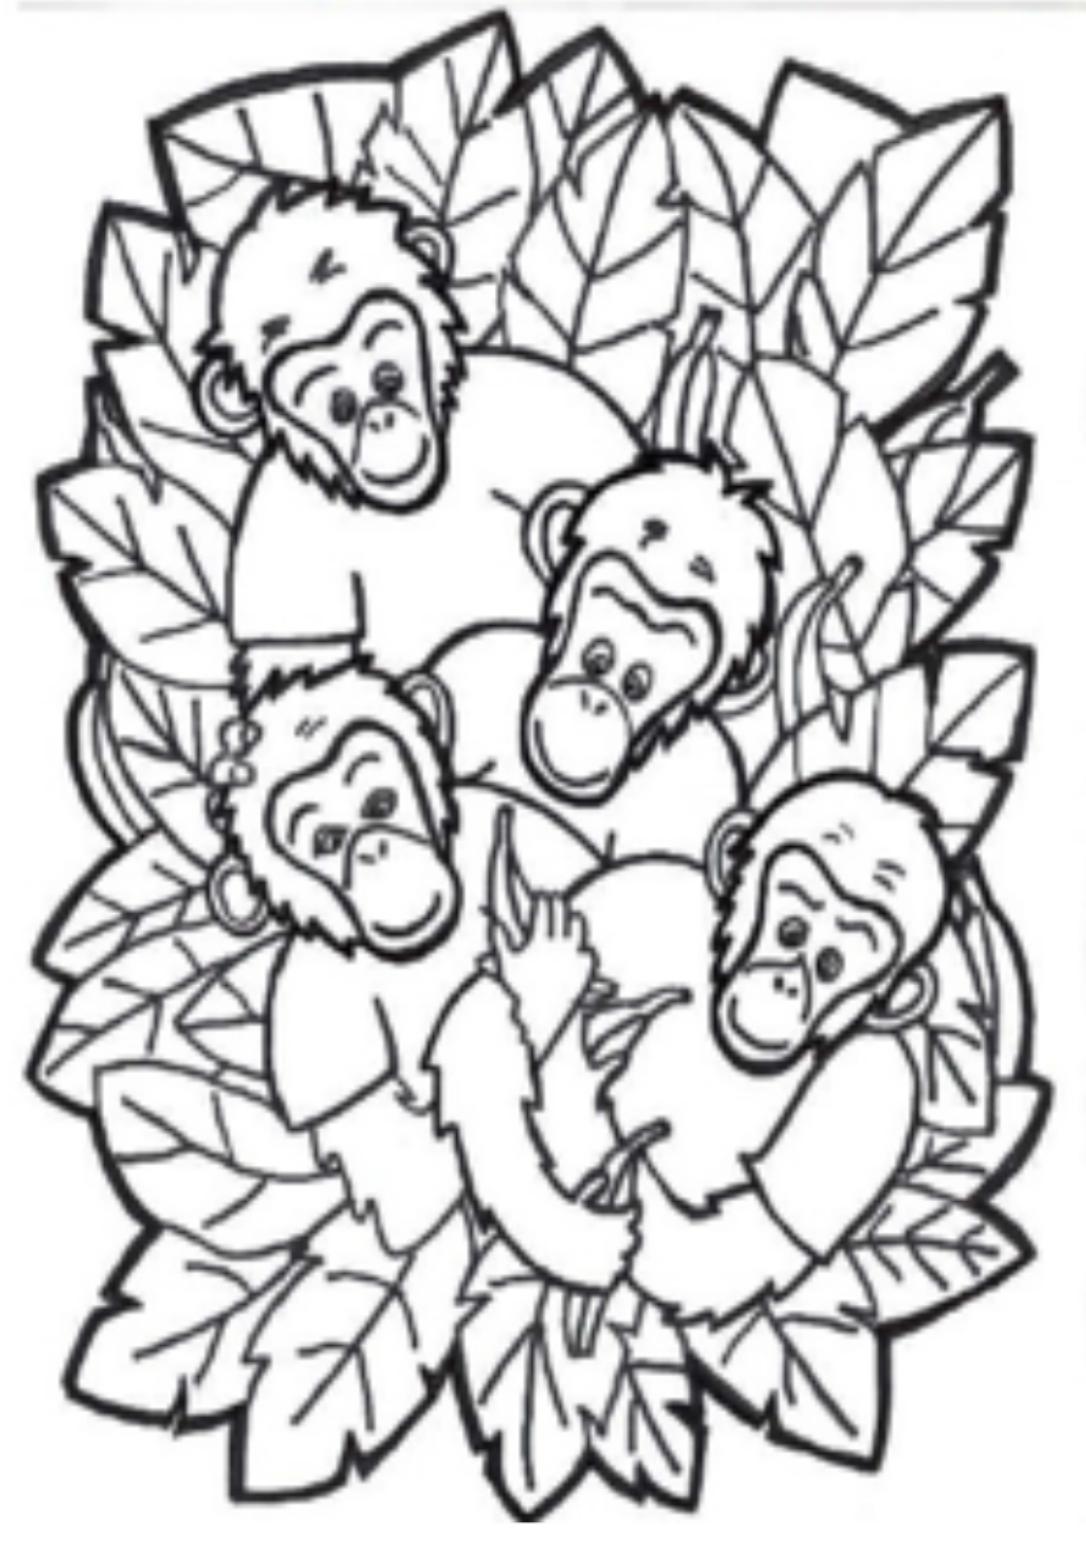

### These monkeys are going bananas How many bananas can you find?

Andrew couldn't decide what flavor of ice cream he wanted most, so he just asked for a nine scoop cone Unscramble the letters on each scoop to find out what flavors he enjoyed.