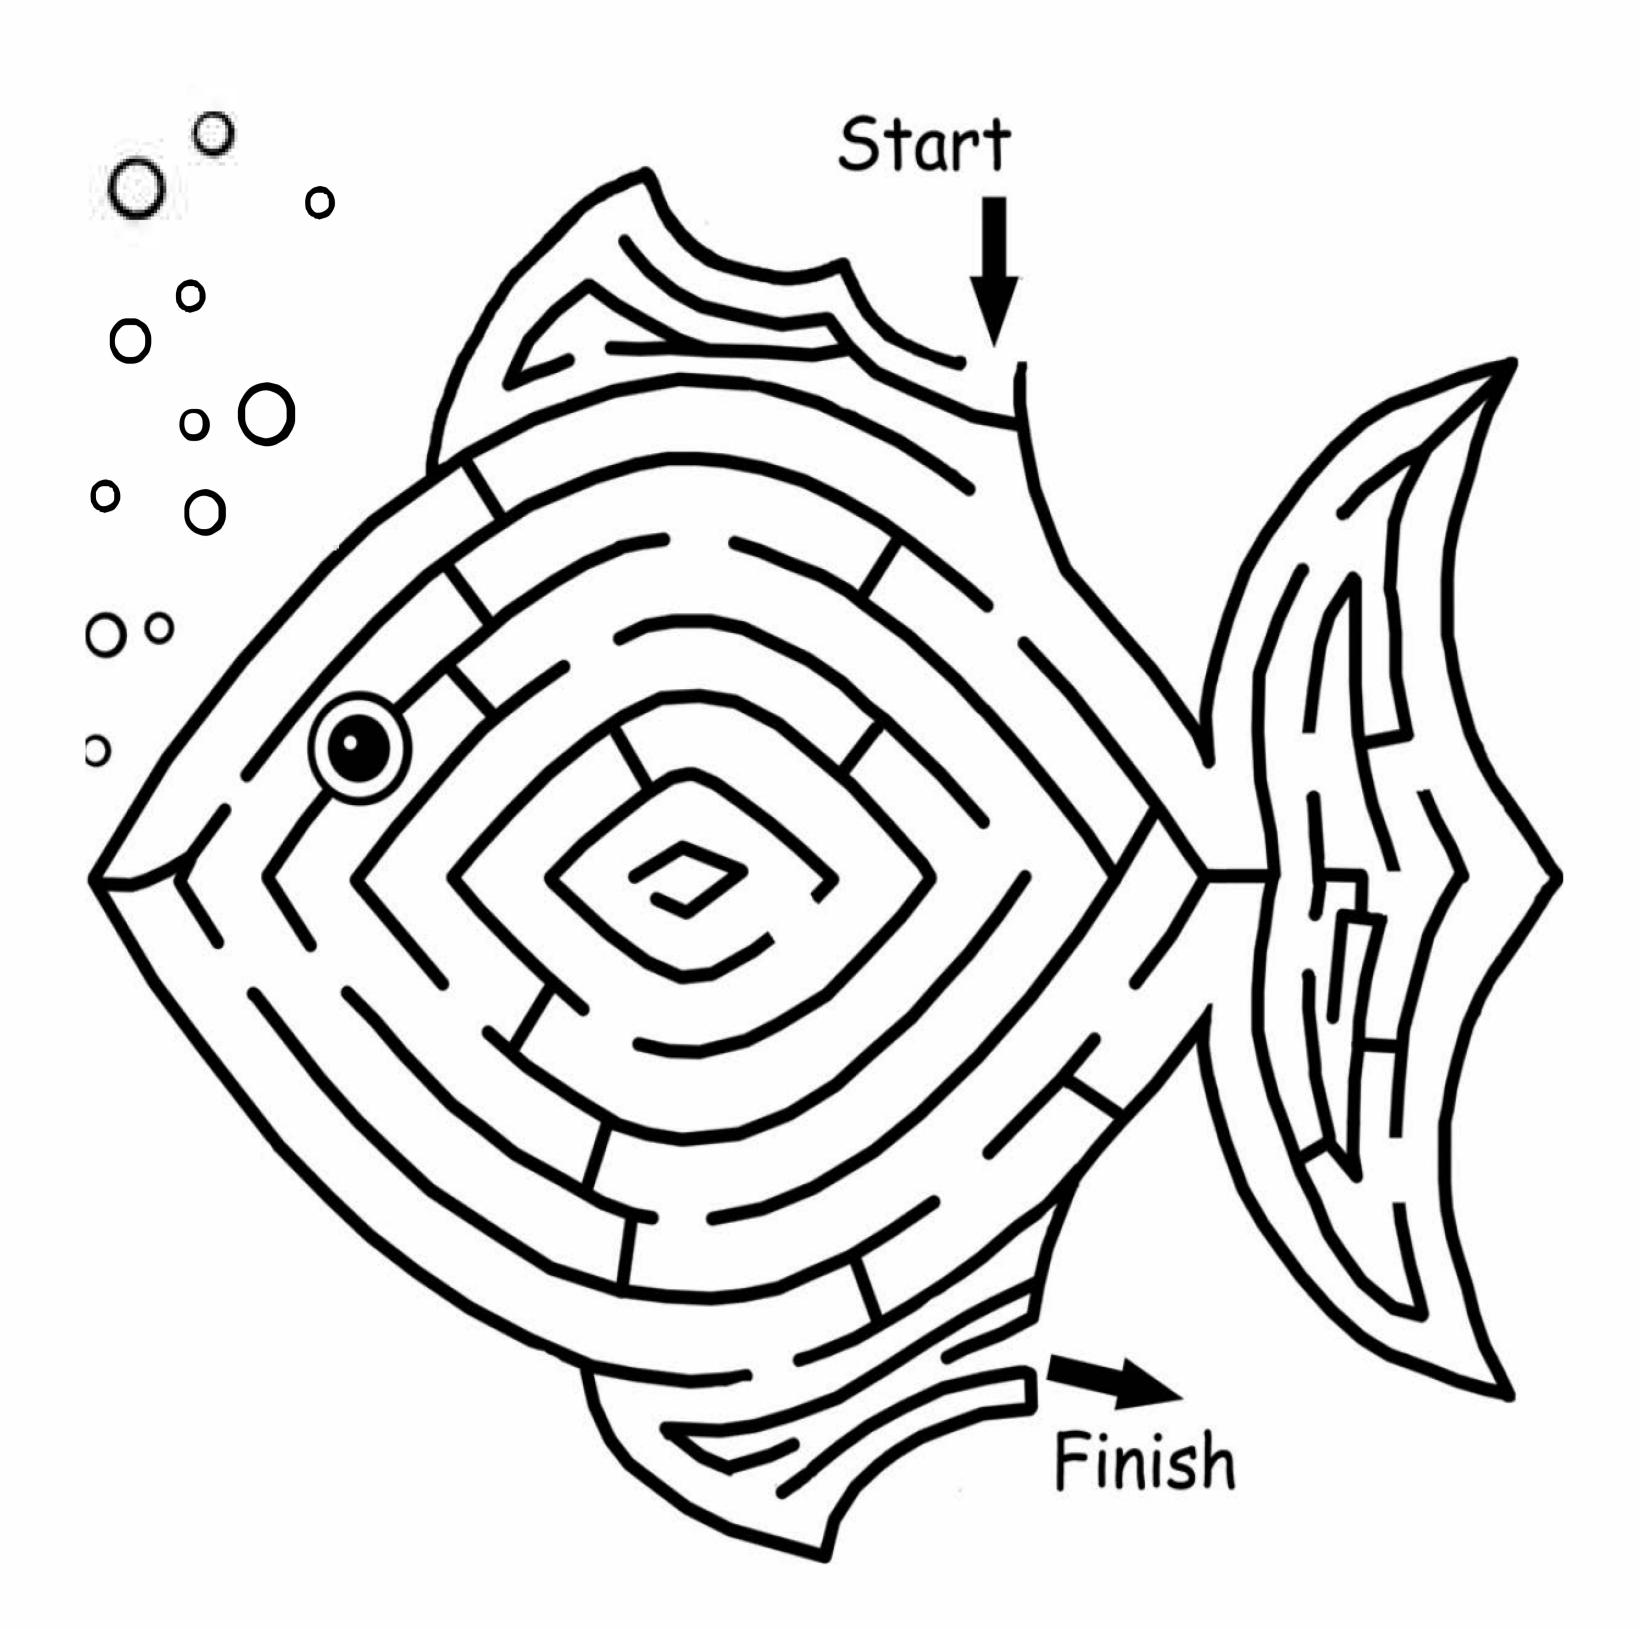

# धने कि प्रायमा हमी को द्रांग

Steer your ship through the white waves to reach the treasure chest you'll find on shore.

1. orange 2. pineapple 3. banana 4. strawberry 5. grape 6. avocado 7. core 8. pit 9. pear 10. cantaloupe 11. tomato 12. lime 13. lemon 14. grapefruit 15. peach