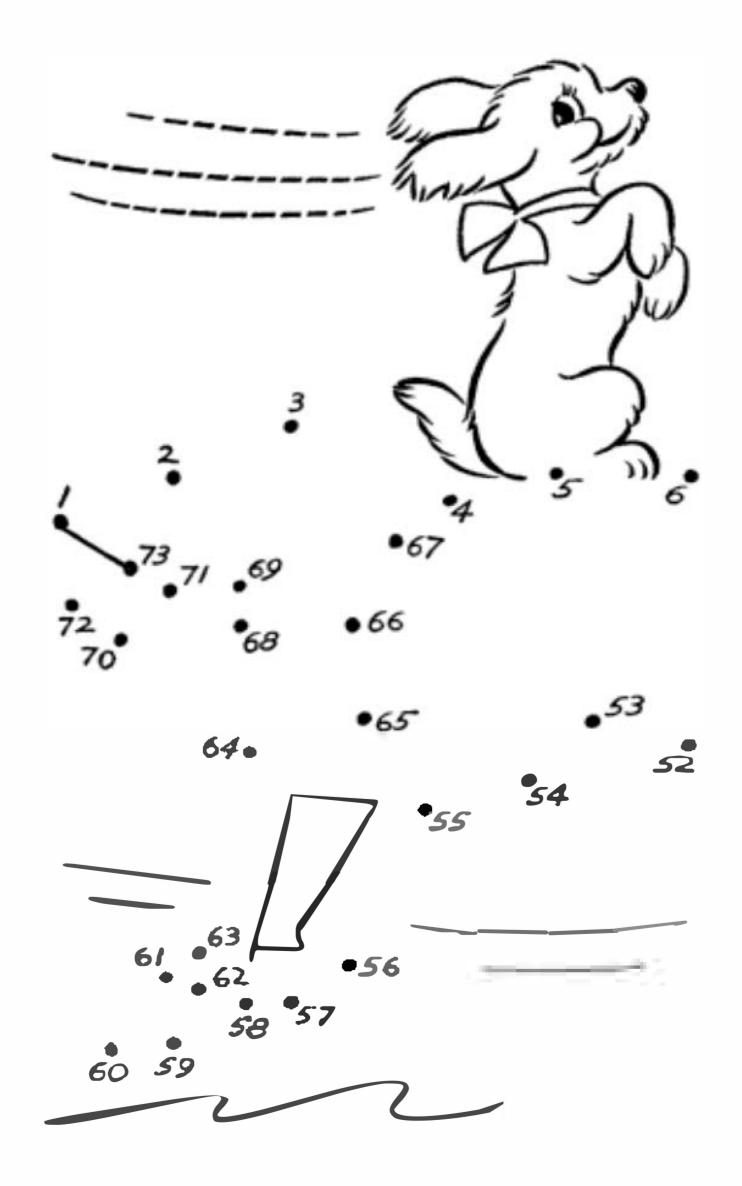

51

50

39• 38• 33•

36<sup>•</sup>34•

35

| mble:       | fruit | S                |     |
|-------------|-------|------------------|-----|
|             | ) (   |                  |     |
|             |       |                  |     |
|             |       |                  |     |
|             |       |                  |     |
|             |       |                  |     |
|             |       |                  |     |
|             |       |                  |     |
|             |       |                  |     |
|             |       |                  |     |
|             |       |                  |     |
|             |       |                  |     |
|             |       |                  |     |
|             |       |                  |     |
|             |       | • <sup>16</sup>  | 18  |
| 14 •<br>/3  | . =   | ".<br>"          | 19  |
| 12 •//      | 2.    | 7 5              |     |
| 10 .9<br>.8 | 28. 2 | 25 • 25<br>24 23 | •20 |
| •7          | •29   |                  |     |
|             |       | 3/               | 32  |